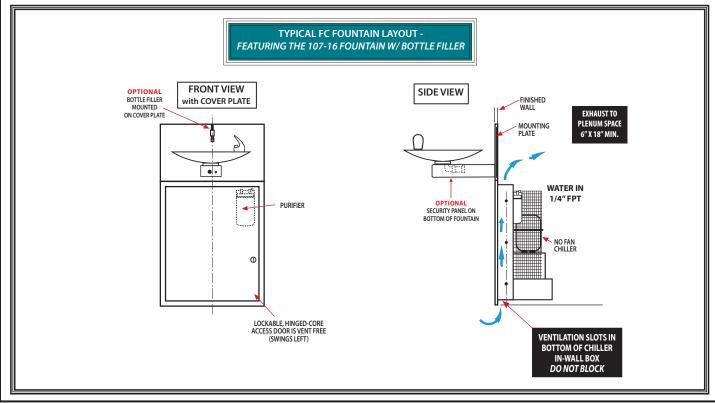

 $<sup>^{*}</sup>$ See below diagram for typical FC Fountain layout and features.