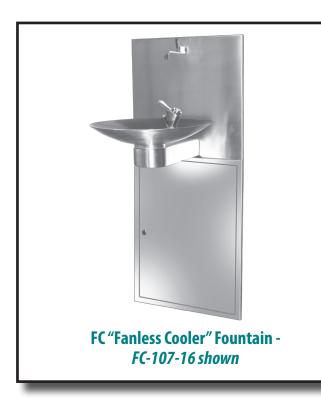

## FILTRINE'S FC "FANLESS COOLER" DESIGN **FEATURES & ADVANTAGES**

## FILTRINE'S UNIQUE "FANLESS COOLER" **DESIGN OFFERS THE FOLLOWING BENEFITS & FEATURES**

- Efficient static condensor uses convection to allow air flow over coils.
- 2 No vents or grille necessary, providing a more aesthetically pleasing appearance.
- 3 Fanless design allows for quieter operation in indoor settings.
- Only requires 6" x 18" plenum space for proper air flow.
- 5 Swinging access panel with key lock.
- **6** FC Chillers are available for all Filtrine drinking fountains and filling station models.